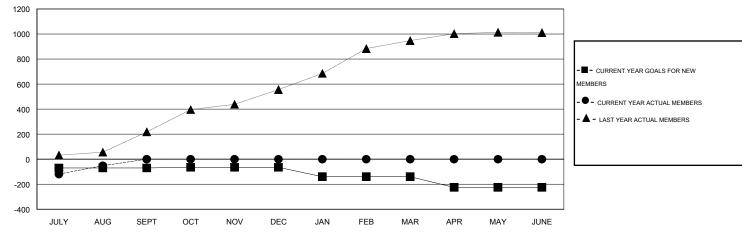

## GOALS AND ACTUAL MEMBERS CUMULATIVE

| DROPPED CLUBS: 0  DROPPED MEMBERS |        | 47 CLUBS OF 120 ADDED 1 OR MORE NEW MEMBERS | GENDER DISTRIBUT  MALE  FEMALE | TION<br>3,905 (80.57%)<br>942 (19.43%) |       |
|-----------------------------------|--------|---------------------------------------------|--------------------------------|----------------------------------------|-------|
| DECEASED CLUB CANCELLED           | 5<br>0 | CLICK HERE FOR HEALTH ASSESSMENT DATA       | FAMILY UNIT MEMBERS            |                                        | 1,623 |
| OTHER                             | 346    |                                             | HEAD OF HOUSEHOLD              |                                        | 800   |
| TOTAL                             | 351    |                                             | NON-HEAD OF HOUSEHOLD          | )                                      | 823   |

## LOCATION INDIA

GMT CA 6

|               |                  | Clubs               |                            |                             | Members               |                    |                                  |                              |                             |
|---------------|------------------|---------------------|----------------------------|-----------------------------|-----------------------|--------------------|----------------------------------|------------------------------|-----------------------------|
|               | RESU             | LTS FOR 2014-2015   |                            |                             | RESULTS FOR 2014-2015 |                    |                                  |                              |                             |
| QUARTER       | NEW CLUB<br>GOAL | ACTUAL NEW<br>CLUBS | ACTUAL<br>DROPPED<br>CLUBS | ACTUAL NET<br>GAIN/<br>LOSS | QUARTER               | NEW MEMBER<br>GOAL | ACTUAL TOTAL<br>MEMBERS<br>ADDED | ACTUAL<br>DROPPED<br>MEMBERS | ACTUAL NET<br>GAIN/<br>LOSS |
| JULY/AUG/SEPT | 2                | 0                   | 0                          | 0                           | JULY/AUG/SEPT         | -70                | 298                              | 351                          | -53                         |
| OCT/NOV/DEC   | 1                | 0                   | 0                          | 0                           | OCT/NOV/DEC           | 5                  | 0                                | 0                            | 0                           |
| JAN/FEB/MAR   | 1                | 0                   | 0                          | 0                           | JAN/FEB/MAR           | -75                | 0                                | 0                            | 0                           |
| APR/MAY/JUNE  | 1                | 0                   | 0                          | 0                           | APR/MAY/JUNE          | -85                | 0                                | 0                            | 0                           |