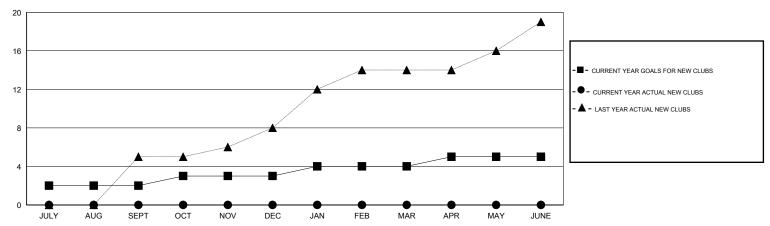

#### GOALS AND ACTUAL NEW CLUBS CUMULATIVE

## LOCATION INDIA

GMT CA 6

|               |                  | Clubs               |                            |                             | Members               |                    |                                  |                              |                             |
|---------------|------------------|---------------------|----------------------------|-----------------------------|-----------------------|--------------------|----------------------------------|------------------------------|-----------------------------|
|               | RESU             | LTS FOR 2014-2015   |                            |                             | RESULTS FOR 2014-2015 |                    |                                  |                              |                             |
| QUARTER       | NEW CLUB<br>GOAL | ACTUAL NEW<br>CLUBS | ACTUAL<br>DROPPED<br>CLUBS | ACTUAL NET<br>GAIN/<br>LOSS | QUARTER               | NEW MEMBER<br>GOAL | ACTUAL TOTAL<br>MEMBERS<br>ADDED | ACTUAL<br>DROPPED<br>MEMBERS | ACTUAL NET<br>GAIN/<br>LOSS |
| JULY/AUG/SEPT | 2                | 0                   | 0                          | 0                           | JULY/AUG/SEPT         | -70                | 298                              | 351                          | -53                         |
| OCT/NOV/DEC   | 1                | 0                   | 0                          | 0                           | OCT/NOV/DEC           | 5                  | 0                                | 0                            | 0                           |
| JAN/FEB/MAR   | 1                | 0                   | 0                          | 0                           | JAN/FEB/MAR           | -75                | 0                                | 0                            | 0                           |
| APR/MAY/JUNE  | 1                | 0                   | 0                          | 0                           | APR/MAY/JUNE          | -85                | 0                                | 0                            | 0                           |